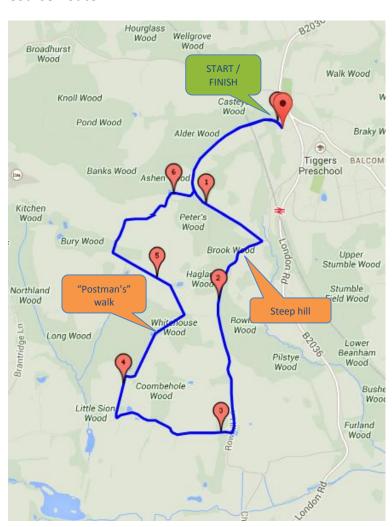

## **BALCOMBE BULL RUN 2018**

# Sunday 18<sup>th</sup> March

When: Sunday 18<sup>th</sup> March, 2018. Race starts at 10.30am

Where: Balcombe Primary School, Balcombe, West Sussex RH17 6HS – see map below

**Distance:** 7.1km on footpaths, fields, lanes and tracks.....hilly course and it could be muddy and wet

Who for: All runners must be age 12 or over on 31/8/18 (under 16's with signed consent)

**How much:** £12 for adults, £5 under 16s.

#### **Course Route**



http://www.gmap-pedometer.com/?r=6141126



#### **Parking**

There is extensive parking in the layby off the B2036 beside St Marys Church (150m from Registration). If you park in the village centre, please be mindful of local residents.

### Registration

This is in the main hall of Balcombe School (see below) and is where you will collect your race number. Registration closes at 10.15am

#### Refreshments

These will be available from 9.30am – tea, coffee, cake, bacon sandwiches, etc – and after the race until 12pm. Supporters are welcome in the school hall.

| Applic